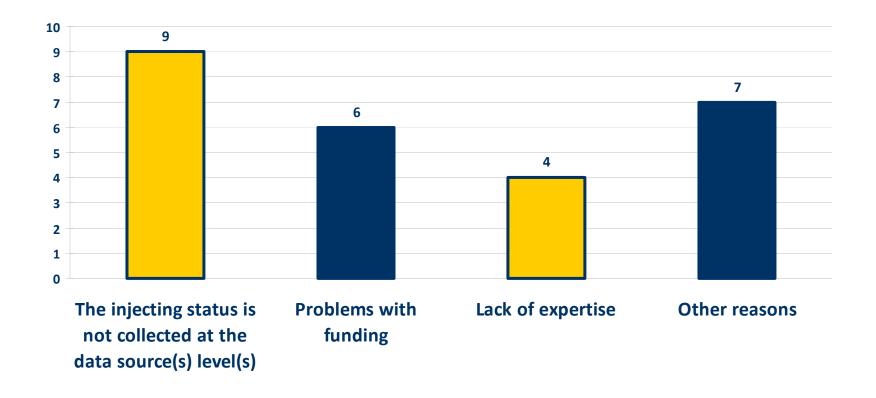

EU expert meeting on the EMCDDA key epidemiological indicator Problem Drug Use (PDU)

EMCDDA - 25-26 October 2012

# Barriers to IDU estimation: short questionnaire results

Danica Thanki | Miriam Rosa

### Responses

23 Countries

```
Albania | Austria | Belgium | Croatia | Cyprus | Czech Republic | Denmark | Estonia (2) | Greece | Spain | Finland | France | Hungary | Lithuania | Latvia | Malta | Netherlands | Norway | Poland | Portugal | Slovakia | Turkey | United Kingdom
```

## **IDU estimates: Availability**



#### Lack of availability: Reasons



#### Lack of availability: Reasons



#### **EMCDDA** support

**8 countries**