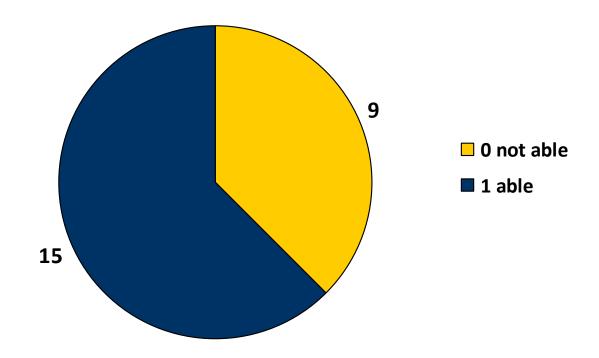

EU expert meeting on the EMCDDA key epidemiological indicator Problem Drug Use (PDU)

EMCDDA - 25-26 October 2012

# Barriers to IDU estimation: short questionnaire results

Danica Thanki | Miriam Rosa

### Responses

23 Countries

```
Albania | Austria | Belgium | Croatia | Cyprus | Czech Republic | Denmark | Estonia (2) | Greece | Spain | Finland | France | Hungary | Lithuania | Latvia | Malta | Netherlands | Norway | Poland | Portugal | Slovakia | Turkey | United Kingdom
```

## **IDU estimates: Availability**



#### Lack of availability: Reasons



#### Lack of availability: Reasons



#### **EMCDDA** support

**8 countries**