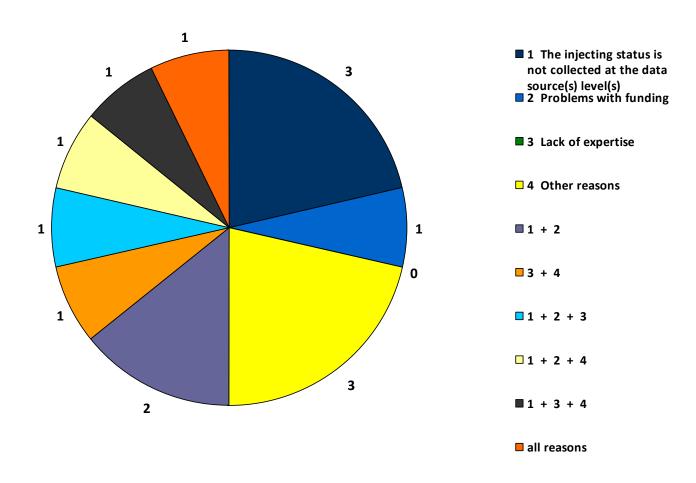

EU expert meeting on the EMCDDA key epidemiological indicator Problem Drug Use (PDU)

EMCDDA - 25-26 October 2012

# Barriers to IDU estimation: short questionnaire results

Danica Thanki | Miriam Rosa

### Responses

23 Countries

```
Albania | Austria | Belgium | Croatia | Cyprus | Czech Republic | Denmark | Estonia (2) | Greece | Spain | Finland | France | Hungary | Lithuania | Latvia | Malta | Netherlands | Norway | Poland | Portugal | Slovakia | Turkey | United Kingdom
```

## **IDU estimates: Availability**



#### Lack of availability: Reasons



#### Lack of availability: Reasons



#### **EMCDDA** support

**8 countries**