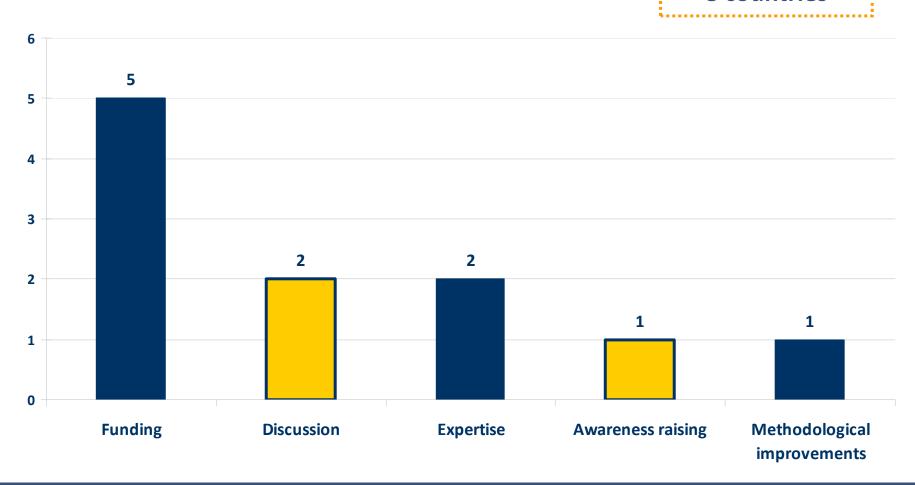

EU expert meeting on the EMCDDA key epidemiological indicator Problem Drug Use (PDU)

EMCDDA - 25-26 October 2012

# Barriers to IDU estimation: short questionnaire results

Danica Thanki | Miriam Rosa

### Responses

23 Countries

```
Albania | Austria | Belgium | Croatia | Cyprus | Czech Republic | Denmark | Estonia (2) | Greece | Spain | Finland | France | Hungary | Lithuania | Latvia | Malta | Netherlands | Norway | Poland | Portugal | Slovakia | Turkey | United Kingdom
```

## **IDU estimates: Availability**



#### Lack of availability: Reasons



#### Lack of availability: Reasons



#### **EMCDDA** support

**8 countries**